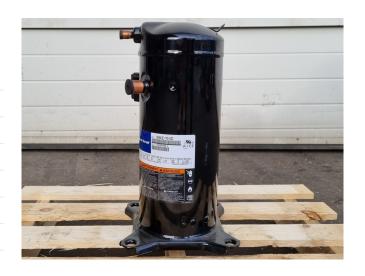

#### **Used Copeland ZR48K2E-TFD-522**

New Copeland ZR48K3E-TFD-522 hermetic piston compressor on Freon. The compressor has a displacement of 11,5 m<sup>3</sup>/h. Capacity based on the use of R134A.

\*Why choose for HOSBV? Were not only the largest used refrigeration specialist in Europe, but also, we deliver all equipment including an extensive test, warranty and industrial cleaning. \*If requested we are happy to arrange your shipment.