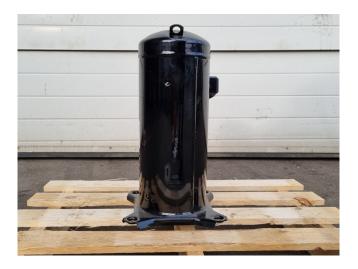

#### **Used Copeland ZR48K2E-TFD-522**

New Copeland ZR48K3E-TFD-522 hermetic piston compressor on Freon. The compressor has a displacement of 11,5 m<sup>3</sup>/h. Capacity based on the use of R134A.

\*Why choose for HOSBV? Were not only the largest used refrigeration specialist in Europe, but also, we deliver all equipment including an extensive test, warranty and industrial cleaning. \*If requested we are happy to arrange your shipment.