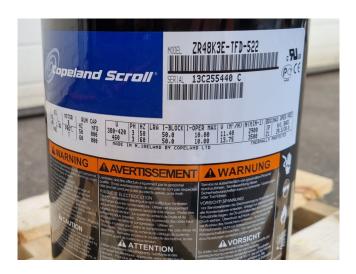

# Copeland ZR48K2E-TFD-522

## **Specifications**

| Brand             | Copeland           |
|-------------------|--------------------|
| Туре              | ZR48K2E-TFD-522    |
| Refrigerant       | Freon              |
| kW at +10°C/+40°C | 9,5*               |
| kW at 0°C/+40°C   | 6,3*               |
| kW at -5ºC/+40ºC  | 5,1*               |
| kW at -10°C/+40°C | 4,0*               |
| kW at -20°C/+40°C | 2,3*               |
| m3 / h            | 11,5               |
| Remarks           | *Capacity based on |
|                   | R134A              |
| Weight in kg.     | 33                 |
| Sizes             | 240x240x430 mm     |
|                   | (LxWxH)            |
| Stock             | 3                  |

#### **Used Copeland ZR48K2E-TFD-522**

New Copeland ZR48K3E-TFD-522 hermetic piston compressor on Freon. The compressor has a displacement of 11,5 m<sup>3</sup>/h. Capacity based on the use of R134A.

\*Why choose for HOSBV? Were not only the largest used refrigeration specialist in Europe, but also, we deliver all equipment including an extensive test, warranty and industrial cleaning. \*If requested we are happy to arrange your shipment.