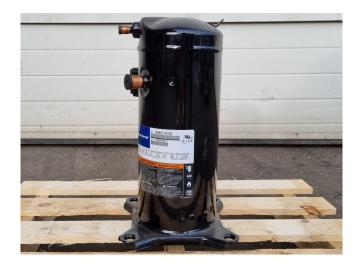

#### **Used Copeland ZR48K2E-TFD-522**

New Copeland ZR48K3E-TFD-522 hermetic piston compressor on Freon. The compressor has a displacement of 11,5 m<sup>3</sup>/h. Capacity based on the use of R134A.

\*Why choose for HOSBV? Were not only the largest used refrigeration specialist in Europe, but also, we deliver all equipment including an extensive test, warranty and industrial cleaning. \*If requested we are happy to arrange your shipment.